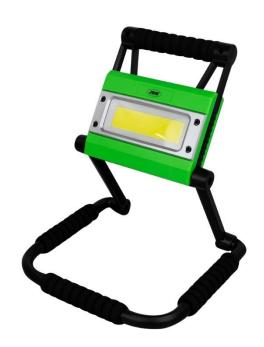

## **RECHARGEABLE WORK LIGHT**

## **Function**

This work lamp is designed to illuminate the working field almost as if it were daylight.

## **Advantages**

- ✓ USB charging cable included
- √ Various light modes
- ✓ Light weight
- ✓ Easy to fold and store
- ✓ USB output for charging cell phones or other devices