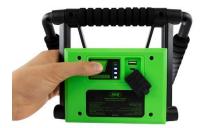

## **Advantages**

- ✓ USB charging cable included
- √ Various light modes
- ✓ Light weight
- ✓ Easy to fold and store
- ✓ USB output for charging cell phones or other devices